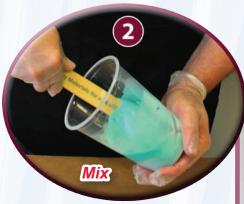

We are pleased to announce **Rebound** 40'

- Shore 40A Durometer brush-on rubber
- Mix Ratio is 1A: 1B by volume
- Pot Life: 20 minutes / Cure Time: 6 hours
- Holds a vertical surface extremely well

3. Brush Rebound 40° onto Original Model in Layers and Allow to Fully Cure