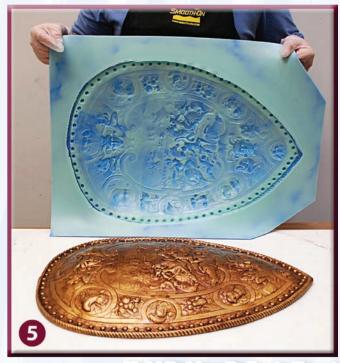

## Brushable Platinum Silicone Rubber

## NEW! Rebound® 40



We have had fabricators from all over the world tell us that there is nothing quite like Rebound® 25 brushable silicone rubber. It is so easy to use, versatile for handling different jobs and is good for casting wax, gypsum, resins, etc.



We are pleased to announce **Rebound** 40'

- Shore 40A Durometer brush-on rubber
- Mix Ratio is 1A: 1B by volume
- Pot Life: 20 minutes / Cure Time: 6 hours
- Holds a vertical surface extremely well



3. Brush Rebound 40° onto Original Model in Layers and Allow to Fully Cure











Mold Rubber Reflects Exact Detail from Original