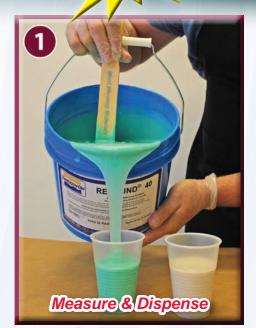

We are pleased to announce **Rebound** 40'

- Shore 40A Durometer brush-on rubber
- Mix Ratio is 1A: 1B by volume
- Pot Life: 20 minutes / Cure Time: 6 hours
- Holds a vertical surface extremely well

3. Brush Rebound 40° onto Original Model in Layers and Allow to Fully Cure