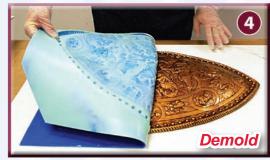

We are pleased to announce **Rebound** 40'

- Shore 40A Durometer brush-on rubber
- Mix Ratio is 1A: 1B by volume
- Pot Life: 20 minutes / Cure Time: 6 hours
- Holds a vertical surface extremely well

3. Brush Rebound 40° onto Original Model in Layers and Allow to Fully Cure