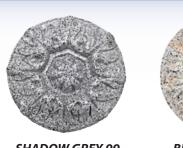

1. Measure & mix Smooth-Cast<sup>®</sup> 325 and Quarry Tone<sup>®</sup> powder.

2. After thoroughly combined, pour mixture into mold.

SHADOW GREY 99

CHERRY 38

BEIGE BLACK 87

CHOCOLATE 20

GREEN GREY 71

**MIDNIGHT BLUE 44** 