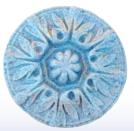

**Quarry Tone® Granite FX Fillers** are specially blended powders that can be added to some Smooth-Cast® liquid plastics to create realistic stone effects in finished castings. The powders work best with a *fast-curing translucent resin such as Smooth-Cast* ® *325.* Quarry Tone® powders can also be added to translucent or clear silicone rubbers such as *Dragon Skin® or EcoFlex® Series* for

granite-like props that are soft and flexible. Quarry Tone<sup>®</sup> powders can also be blended to create additional finished effects. There are **10 granite effects powders** to choose from, each with its own particle size and color.

**BLUE GREY 66** 

MEDIUM BLUE 26

MOCHA TAN 53

SKY BLUE 19

2000 Saint John Street, Easton, PA 18042 USA Toll Free: 800.762.0744 / www.smooth-on.com What Are You Waiting For? Make It Now