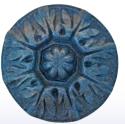

1. Measure & mix Smooth-Cast<sup>®</sup> 325 and Quarry Tone<sup>®</sup> powder.

2. After thoroughly combined, pour mixture into mold.

SHADOW GREY 99

CHERRY 38

BEIGE BLACK 87

CHOCOLATE 20

GREEN GREY 71

**MIDNIGHT BLUE 44** 

**BLUE GREY 66** 

MEDIUM BLUE 26

MOCHA TAN 53

SKY BLUE 19

2000 Saint John Street, Easton, PA 18042 USA Toll Free: 800.762.0744 / www.smooth-on.com What Are You Waiting For? Make It Now