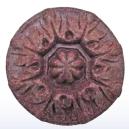

1. Measure & mix Smooth-Cast<sup>®</sup> 325 and Quarry Tone<sup>®</sup> powder.

2. After thoroughly combined, pour mixture into mold.

SHADOW GREY 99

CHERRY 38

BEIGE BLACK 87

CHOCOLATE 20

GREEN GREY 71

**MIDNIGHT BLUE 44** 