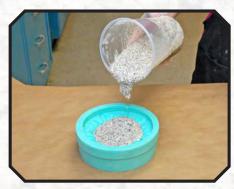

**Quarry Tone® Granite FX Fillers** are specially blended powders that can be added to some Smooth-Cast® liquid plastics to create realistic stone effects in finished castings. The powders work best with a *fast-curing translucent resin such as Smooth-Cast* ® *325.* Quarry Tone® powders can also be added to translucent or clear silicone rubbers such as *Dragon Skin® or EcoFlex® Series* for

granite-like props that are soft and flexible. Quarry Tone<sup>®</sup> powders can also be blended to create additional finished effects. There are **10 granite effects powders** to choose from, each with its own particle size and color.