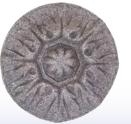

1. Measure & mix Smooth-Cast<sup>®</sup> 325 and Quarry Tone<sup>®</sup> powder.

2. After thoroughly combined, pour mixture into mold.

SHADOW GREY 99

CHERRY 38

BEIGE BLACK 87

CHOCOLATE 20

GREEN GREY 71

**MIDNIGHT BLUE 44** 