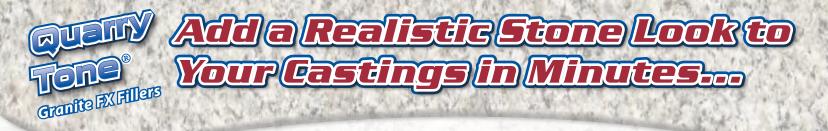

1. Measure & mix Smooth-Cast<sup>®</sup> 325 and Quarry Tone<sup>®</sup> powder.

2. After thoroughly combined, pour mixture into mold.

SHADOW GREY 99

CHERRY 38

BEIGE BLACK 87

CHOCOLATE 20

GREEN GREY 71

**MIDNIGHT BLUE 44** 