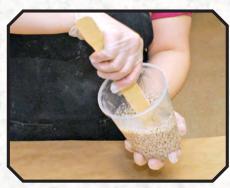

1. Measure & mix Smooth-Cast<sup>®</sup> 325 and Quarry Tone<sup>®</sup> powder.

2. After thoroughly combined, pour mixture into mold.

SHADOW GREY 99

CHERRY 38

BEIGE BLACK 87

CHOCOLATE 20

GREEN GREY 71

**MIDNIGHT BLUE 44** 