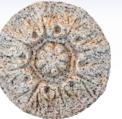

1. Measure & mix Smooth-Cast<sup>®</sup> 325 and Quarry Tone<sup>®</sup> powder.

2. After thoroughly combined, pour mixture into mold.

SHADOW GREY 99

CHERRY 38

BEIGE BLACK 87

CHOCOLATE 20

GREEN GREY 71

**MIDNIGHT BLUE 44** 