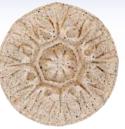

**Quarry Tone® Granite FX Fillers** are specially blended powders that can be added to some Smooth-Cast® liquid plastics to create realistic stone effects in finished castings. The powders work best with a *fast-curing translucent resin such as Smooth-Cast* ® *325.* Quarry Tone® powders can also be added to translucent or clear silicone rubbers such as *Dragon Skin® or EcoFlex® Series* for

granite-like props that are soft and flexible. Quarry Tone<sup>®</sup> powders can also be blended to create additional finished effects. There are **10 granite effects powders** to choose from, each with its own particle size and color.

1. Measure & mix Smooth-Cast<sup>®</sup> 325 and Quarry Tone<sup>®</sup> powder.

2. After thoroughly combined, pour mixture into mold.

SHADOW GREY 99

CHERRY 38

BEIGE BLACK 87

CHOCOLATE 20

GREEN GREY 71

**MIDNIGHT BLUE 44** 