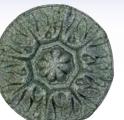

1. Measure & mix Smooth-Cast<sup>®</sup> 325 and Quarry Tone<sup>®</sup> powder.

2. After thoroughly combined, pour mixture into mold.

SHADOW GREY 99

CHERRY 38

BEIGE BLACK 87

CHOCOLATE 20

GREEN GREY 71

**MIDNIGHT BLUE 44** 