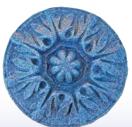

1. Measure & mix Smooth-Cast<sup>®</sup> 325 and Quarry Tone<sup>®</sup> powder.

2. After thoroughly combined, pour mixture into mold.

SHADOW GREY 99

CHERRY 38

BEIGE BLACK 87

CHOCOLATE 20

GREEN GREY 71

**MIDNIGHT BLUE 44** 

**BLUE GREY 66** 

MEDIUM BLUE 26

MOCHA TAN 53

SKY BLUE 19

2000 Saint John Street, Easton, PA 18042 USA Toll Free: 800.762.0744 / www.smooth-on.com What Are You Waiting For? Make It Now