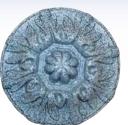

1. Measure & mix Smooth-Cast<sup>®</sup> 325 and Quarry Tone<sup>®</sup> powder.

2. After thoroughly combined, pour mixture into mold.

SHADOW GREY 99

CHERRY 38

BEIGE BLACK 87

CHOCOLATE 20

GREEN GREY 71

**MIDNIGHT BLUE 44** 