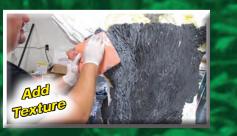

treevideo

SMOOTH-ON

You Tube

For More Information Visit: www.smooth-on.com

Habitat<sup>®</sup> Fire Safe – *Cartified Fire Resistants* Habitat<sup>®</sup> Fire Safe is approved and being used by the biggest names in the theming / theme park industry for making both indoor and outdoor environments, displays and elements on a massive scale. It is certified to the highest flame resistance rating (E84, Class A). Habitat<sup>®</sup> Fire Safe is color neutral and can be colored by adding SO-Strong<sup>®</sup>, UVO<sup>®</sup> or Ignite<sup>®</sup> colorants. Users shape and texture Habitat<sup>®</sup> to make an infinite variety of design pieces.