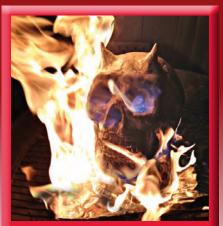

treevideo

SMOOTH-ON

You Tube

For More Information Visit: www.smooth-on.com

Habitat<sup>®</sup> Fire Safe – *Cartified Fire Resistants* Habitat<sup>®</sup> Fire Safe is approved and being used by the biggest names in the theming / theme park industry for making both indoor and outdoor environments, displays and elements on a massive scale. It is certified to the highest flame resistance rating (E84, Class A). Habitat<sup>®</sup> Fire Safe is color neutral and can be colored by adding SO-Strong<sup>®</sup>, UVO<sup>®</sup> or Ignite<sup>®</sup> colorants. Users shape and texture Habitat<sup>®</sup> to make an infinite variety of design pieces.

> Endless color combinations are possible with So-Strong®, IGNITE® & UVO® colorants.

See a short video of a customer testing Habitat® Fire Safe for fire resistance: smooth-on.com/habitatflametest