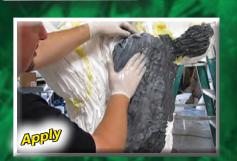

## Fabricate Any Form Using Halbitat Fire Safe Epoxy Dough

Habitat<sup>®</sup> Fire Safe is a mix-by-hand epoxy putty that is used to create textured or highly detailed display pieces.

Fabricated tree for themed environment is used to house LCD monitor for interactive customer experience.

treevideo

SMOOTH-ON

You Tube

For More Information Visit: www.smooth-on.com

Habitat<sup>®</sup> Fire Safe – *Cartified Fire Resistants* Habitat<sup>®</sup> Fire Safe is approved and being used by the biggest names in the theming / theme park industry for making both indoor and outdoor environments, displays and elements on a massive scale. It is certified to the highest flame resistance rating (E84, Class A). Habitat<sup>®</sup> Fire Safe is color neutral and can be colored by adding SO-Strong<sup>®</sup>, UVO<sup>®</sup> or Ignite<sup>®</sup> colorants. Users shape and texture Habitat<sup>®</sup> to make an infinite variety of design pieces.