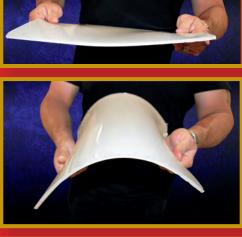

.25 inch panel (.635cm) of Smooth-Cast<sup>®</sup> 45D is semi-rigid, highly impact resistant and easy to bend.

New Smooth-Cast<sup>®</sup> 60D is used to cast an impact resistant toy truck body overlay that fits over a metal frame. The casting exhibits excellent detail and is very durable.